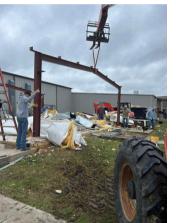

As we move into the most active time of year for weather related disasters, we have several needs to be better prepared to respond to disasters. The last report mentioned that the Shady Grove Baptist Church in Monticello, AK had poured the slab for a storage building on their property. They have now erected the metal framework and are ready to install the metal siding. This is a building that has been used and moved three times. The Old siding is no longer usable, so they are going to have to purchase new metal. The cost of this metal will be about \$21,000. This building will be used to store equipment used to respond to disasters. Since Arkansas is in the middle of the country, this is an ideal location for a storage building.

You can send donations for the building directly to Shady Grove or to Westwood with the designation "Shady Grove Building".

Shady Grove Baptist Church 111 Highway 172 Monticello,AR 71655

When we respond to an area to assist with cleanup, one of the essential tools is a skid steer. The skid steer that we have used for years has reached the end of its life. We are now looking for a replacement and are beginning a fund to be able to purchase one. The cost will be around \$62,000.