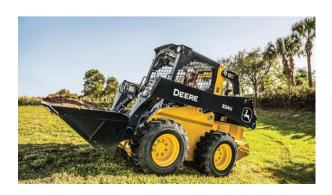

You can send donations for the building directly to Shady Grove or to Westwood with the designation "Shady Grove Building".

Shady Grove Baptist Church 111 Highway 172 Monticello,AR 71655

When we respond to an area to assist with cleanup, one of the essential tools is a skid steer. The skid steer that we have used for years has reached the end of its life. We are now looking for a replacement and are beginning a fund to be able to purchase one. The cost will be around \$62,000.

Donations for the skid steer should be sent to ABA Disaster Relief designated "skid steer" to Westwood Baptist Church 3210 Ave G NW, Winter Haven, Fl 33880

Our thanks to brother Terry Molden, diesel mechanic of Macedonian Missionary Services for getting the ABA disaster truck in good running order. We drove to Tallahassee and back and it ran perfectly