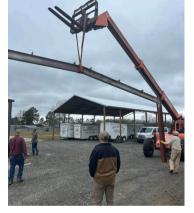

As we move into the most active time of year for weather related disasters, we have several needs to be better prepared to respond to disasters. The last report mentioned that the Shady Grove Baptist Church in Monticello, AK had poured the slab for a storage building on their property. They have now erected the metal framework and are ready to install the metal siding. This is a building that has been used and moved three times. The Old siding is no longer usable, so they are going to have to purchase new metal. The cost of this metal will be about \$21,000. This building will be used to store equipment used to respond to disasters. Since Arkansas is in the middle of the country, this is an ideal location for a storage building.