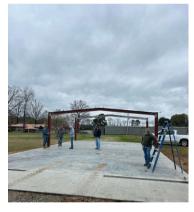

As we move into the most active time of year for weather related disasters, we have several needs to be better prepared to respond to disasters. The last report mentioned that the Shady Grove Baptist Church in Monticello, AK had poured the slab for a storage building on their property. They have now erected the metal framework and are ready to install the metal siding. This is a building that has been used and moved three times. The Old siding is no longer usable, so they are going to have to purchase new metal. The cost of this metal will be about \$21,000. This building will be used to store equipment used to respond to disasters. Since Arkansas is in the middle of the country, this is an ideal location for a storage building.

You can send donations for the building directly to Shady Grove or to Westwood with the designation "Shady Grove Building".

Shady Grove Baptist Church 111 Highway 172 Monticello,AR 71655

When we respond to an area to assist with cleanup, one of the essential tools is a skid steer. The skid steer that we have used for years has reached the end of its life. We are now looking for a replacement and are beginning a fund to be able to purchase one. The cost will be around \$62,000.