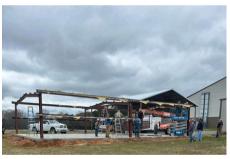

As we move into the most active time of year for weather related disasters, we have several needs to be better prepared to respond to disasters. The last report mentioned that the Shady Grove Baptist Church in Monticello, AK had poured the slab for a storage building on their property. They have now erected the metal framework and are ready to install the metal siding. This is a building that has been used and moved three times. The Old siding is no longer usable, so they are going to have to purchase new metal. The cost of this metal will be about \$21,000. This building will be used to store equipment used to respond to disasters. Since Arkansas is in the middle of the country, this is an ideal location for a storage building.

You can send donations for the building directly to Shady Grove or to Westwood with the designation "Shady Grove Building".

Shady Grove Baptist Church 111 Highway 172 Monticello,AR 71655

When we respond to an area to assist with cleanup, one of the essential tools is a skid steer. The skid steer that we have used for years has reached the end of its life. We are now looking for a replacement and are beginning a fund to be able to purchase one. The cost will be around \$62,000.